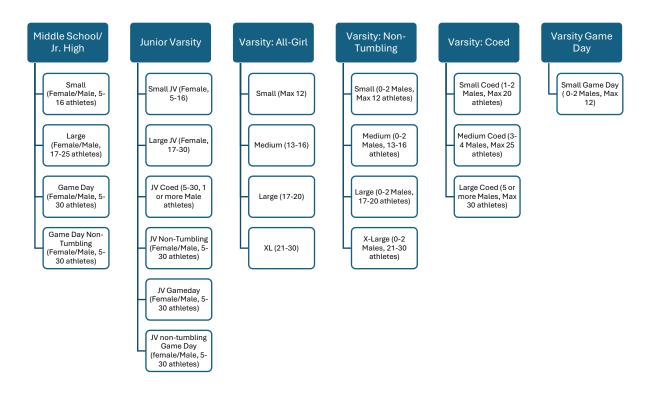

## Registration and Payment due November 25<sup>th</sup>

Reach out to Mallory Melady at <u>meladym@duvalschools.org</u> for more information

| School:                                                          |                          |                                                       |
|------------------------------------------------------------------|--------------------------|-------------------------------------------------------|
| Coach's Name:                                                    |                          |                                                       |
| Contact #:                                                       | E                        | imail:                                                |
| Division:                                                        |                          | (See back for division selections)                    |
| Total # of Athletes:                                             | #of Females:             | #of Males#of Coaches                                  |
|                                                                  | Registrat                | tion Fees                                             |
| Traditional Routine: \$150                                       |                          | Cheer Only Section: \$50                              |
| Gameday Routine: \$150                                           |                          | Music Only Section: \$50                              |
| Traditional + Gameday: \$250                                     |                          | Total:                                                |
| Registration form and                                            | payment are <b>due N</b> | lovember 25 <sup>th</sup> to secure your spot. Please |
| su                                                               | bmit a separate form     | n for each performance.                               |
| Checks should                                                    | l be made payable t      | to Stanton Athletic Boosters Club                     |
| Mail com                                                         | pleted form and payr     | ment to: Stanton College Prep                         |
|                                                                  | Attention Ma             | allory Melady                                         |
|                                                                  | 1149 W. 1                | 13 <sup>th</sup> Street                               |
|                                                                  | Jacksonville             | e, FL 32209                                           |
| Please email if you have any questions: meladym@duvalschools.org |                          |                                                       |
|                                                                  | Online payme             | ent available:                                        |